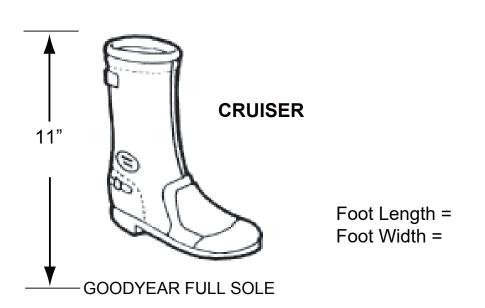

Regular Shoe size, including width \_\_\_\_\_

BATES LEATHERS
3671 Industry Ave., Unit C5 • Lakewood, CA 90712 tel: [562] 426-8668 • fax: [562] 426-4001 info@batesleathers.com