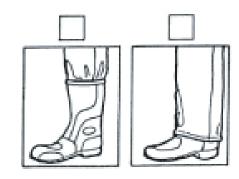

## **BATES LEATHERS**

3671 Industry Ave., Unit C5 • Lakewood, CA 90712 tel: [562] 426-8668 • fax: [562] 426-4001

BOOT WORKSHEET

Leather Color:

Fast Lane Patch: Yes No

How do you wear your boots? Check one.