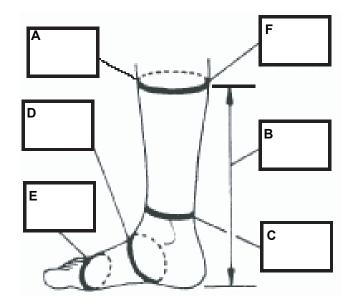

### DO NOT MEASURE YOURSELF!

Have someone else measure you. Measure over socks while standing with full weight on foot.

- A. Around largest part of calf.
- B. Height from ground to largest part of calf
- C. Around narrow part of leg above anklebone
- D. Around instep (arch area)
- E. Around ball of foot
- F. Around leg where top of boot will end