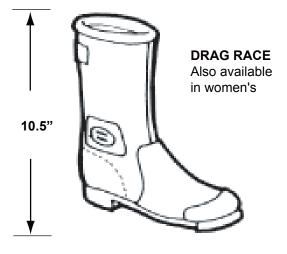

#### **BOOT WORKSHEET**

1 1/8" HEEL

Foot Length: Foot Width:

| SPECIAL NOTE |
|--------------|
|--------------|

Fast Lane Patch: Yes No

How do you wear your boots? Check one.

#### DO NOT MEASURE YOURSELF!

Have someone else measure you. Measure over socks while standing with full weight on foot.

- A. Around largest part of calf.
- B. Height from ground to largest part of calf
- C. Around narrow part of leg above anklebone
- D. Around instep (arch area)
- E. Around ball of foot
- F. Around leg where top of boot will end