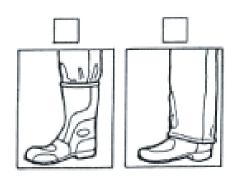

#### **BOOT WORKSHEET**

1 1/8" HEEL

Foot Length: Foot Width:

| SPECIAL NOTE |
|--------------|
|--------------|

Fast Lane Patch: Yes No

How do you wear your boots? Check one.