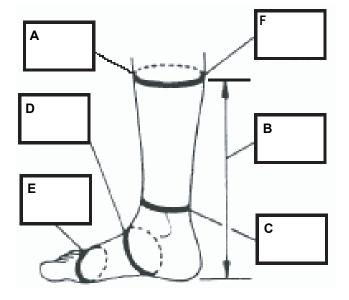

#### DO NOT MEASURE YOURSELF!

Have someone else measure you. Measure over socks while standing with full weight on foot.

- A. Around largest part of calf.
- B. Height from ground to largest part of calf
- C. Around narrow part of leg above anklebone
- D. Around instep (arch area)
- E. Around ball of foot
- F. Around leg where top of boot will end