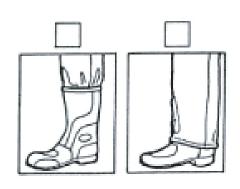

|        |
|                       |                            |                     | State:          | ZIP: _              |        |
| City:                 |                            |                     |                 |                     |        |

#### **BATES LEATHERS**

3671 Industry Ave., Unit C5 • Lakewood, CA 90712 tel: [562] 426-8668 • fax: [562] 426-4001

BATES

info@batesleathers.com

## **BOOT WORKSHEET**



GUMKRINKLE SOLE (WITH OR WITHOUT HEEL)

Foot Length= Foot Width=

| SPECIAL NOTES: |  |  |
|----------------|--|--|
|                |  |  |
|                |  |  |
|                |  |  |
|                |  |  |
|                |  |  |
|                |  |  |
|                |  |  |



Fast Lane Patch: Yes No

How do you wear your boots? Check one.



#### DO NOT MEASURE YOURSELF!

Have someone else measure you. Measure over socks while standing with full weight on foot.

- A. Around largest part of calf.
- B. Height from ground to largest part of calf
- C. Around narrow part of leg above anklebone
- D. Around instep (arch area)
- E. Around ball of foot
- F. Around leg where top of boot will end



Regular Shoe size, including width \_\_\_\_\_

BATES LEATHERS
3671 Industry Ave., Unit C5 • Lakewood, CA 90712 tel: [562] 426-8668 • fax: [562] 426-4001 info@batesleathers.com



# TERMS AND CONDITIONS

ORDERS: Prices -FOB Lakewood, CA and subject to shipping and handling charges. Standard items may be ordered by telephone when payment is made by Visa or MasterCard. All other orders should be mailed to:

| Bates Leathe            | ers