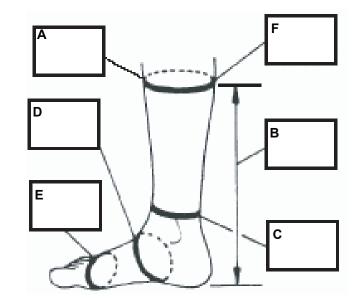

#### DO NOT MEASURE YOURSELF!

Have someone else measure you. Measure over socks while standing with full weight on foot.

- A. Around largest part of calf.
- B. Height from ground to largest part of calf
- C. Around narrow part of leg above anklebone
- D. Around instep (arch area)
- E. Around ball of foot
- F. Around leg where top of boot will end