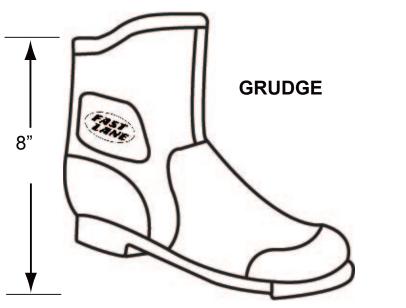

## **BOOT WORKSHEET**

GUMKRINKLE SOLE (WITH OR WITHOUT HEEL)

Foot Length= Foot Width=

| SPECIAL NOTES: |  |  |
|----------------|--|--|
|                |  |  |
|                |  |  |
|                |  |  |
|                |  |  |
|                |  |  |
|                |  |  |
|                |  |  |

Fast Lane Patch: Yes No

How do you wear your boots? Check one.