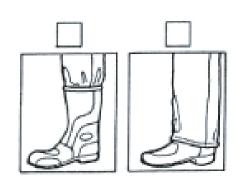

## **BOOT WORKSHEET**

ROAD RACE

Foot Length = Foot Width = Leather Color:

Fast Lane Patch:

No

How do you wear your boots? Check one.

Yes