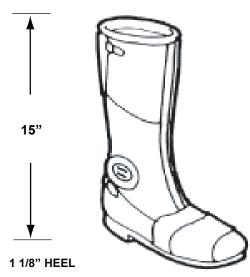

## **BOOT WORKSHEET**

ROAD RACE

Foot Length = Foot Width = Leather Color:

Fast Lane Patch:

No

How do you wear your boots? Check one.

Yes

## DO NOT MEASURE YOURSELF!

Have someone else measure you. Measure over socks while standing with full weight on foot.

- A. Around largest part of calf.
- B. Height from ground to largest part of calf
- C. Around narrow part of leg above anklebone
- D. Around instep (arch area)
- E. Around ball of foot
- F. Around leg where top of boot will end