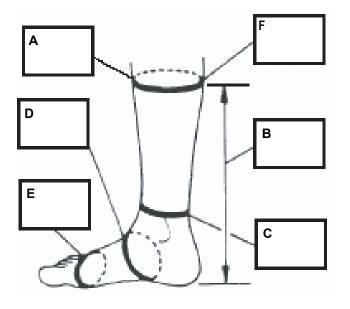

## **BOOT WORKSHEET**

ROAD RACE

Foot Length = Foot Width = Leather Color:

Fast Lane Patch:

No

How do you wear your boots? Check one.

Yes

## DO NOT MEASURE YOURSELF!

Have someone else measure you. Measure over socks while standing with full weight on foot.

- A. Around largest part of calf.
- B. Height from ground to largest part of calf
- C. Around narrow part of leg above anklebone
- D. Around instep (arch area)
- E. Around ball of foot
- F. Around leg where top of boot will end

Regular Shoe size, including width \_\_\_\_\_