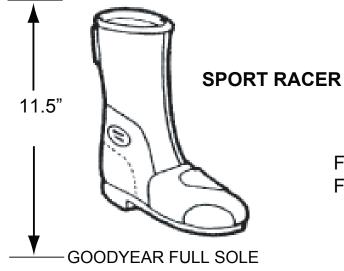

## **BOOT WORKSHEET**

Foot Length = Foot Width =

| Leather Color: |  |
|----------------|--|
|                |  |

Fast Lane Patch: Yes No

How do you wear your boots? Check one.

### **DO NOT MEASURE YOURSELF!**

Have someone else measure you. Measure over socks while standing with full weight on foot.

- A. Around largest part of calf.
- B. Height from ground to largest part of calf
- C. Around narrow part of leg above anklebone
- D. Around instep (arch area)
- E. Around ball of foot
- F. Around leg where top of boot will end