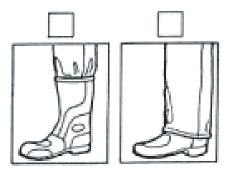

## **BOOT WORKSHEET**

Foot Length = Foot Width =

| Leather Color: |  |
|----------------|--|
|                |  |

Fast Lane Patch: Yes No

How do you wear your boots? Check one.