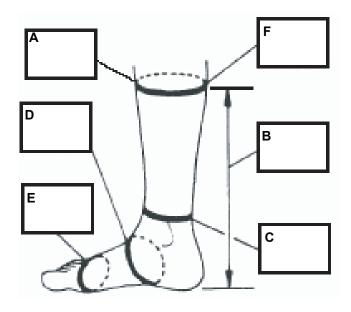

## **BOOT WORKSHEET**

Foot Length = Foot Width =

| Leather Color: |  |
|----------------|--|
|                |  |

Fast Lane Patch: Yes No

How do you wear your boots? Check one.

### **DO NOT MEASURE YOURSELF!**

Have someone else measure you. Measure over socks while standing with full weight on foot.

- A. Around largest part of calf.
- B. Height from ground to largest part of calf
- C. Around narrow part of leg above anklebone
- D. Around instep (arch area)
- E. Around ball of foot
- F. Around leg where top of boot will end