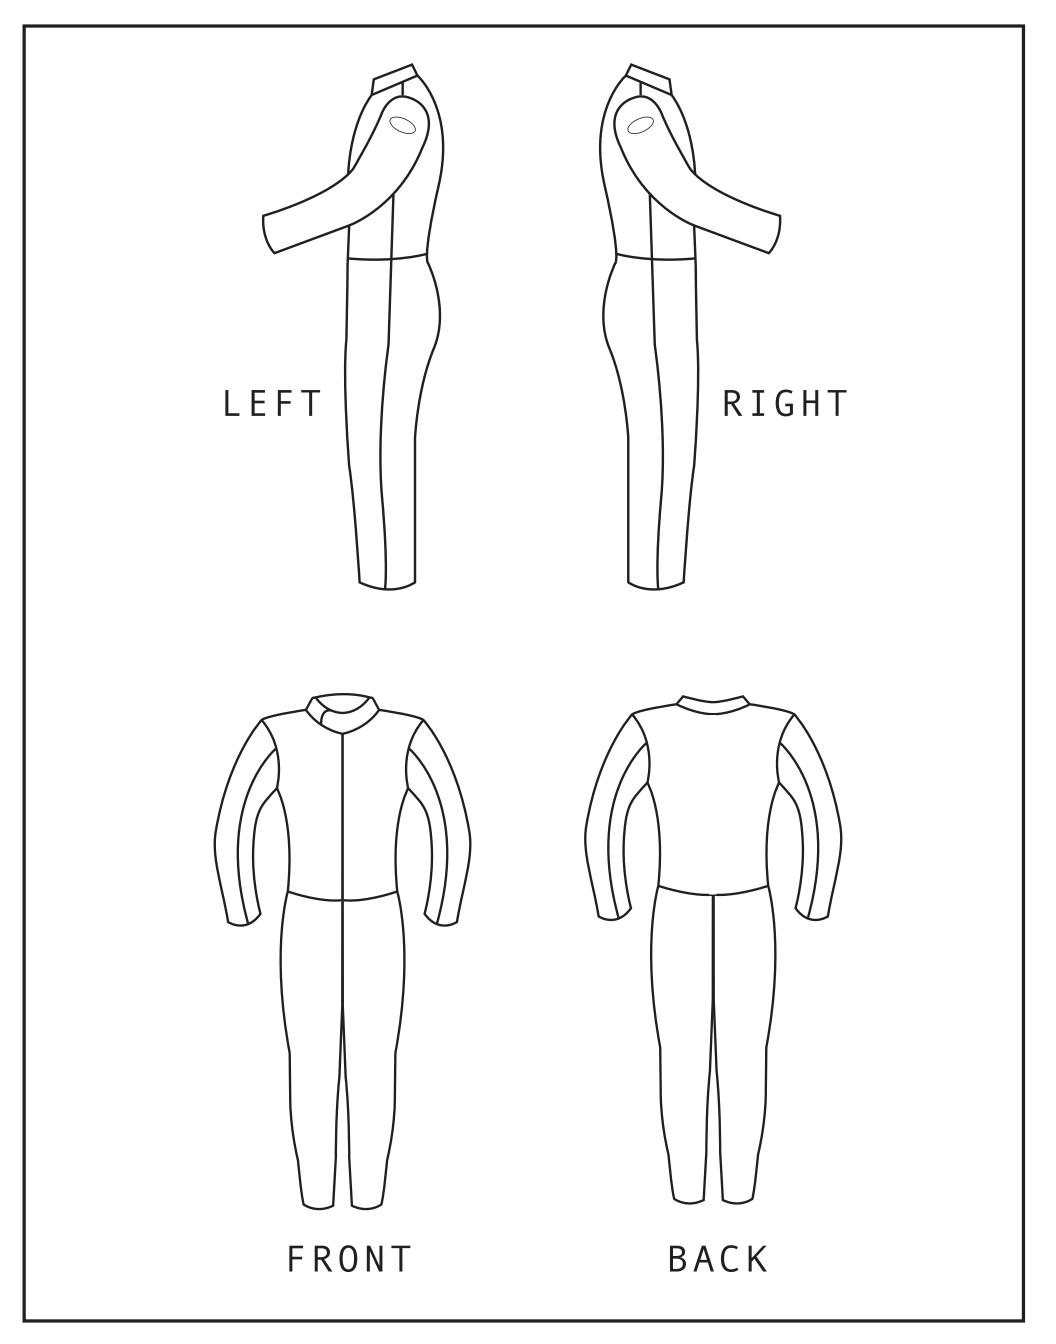

## Suit Order Worksheet

Completion of This Form Is Required to Process Order

| Step 1 : Suit Type                                                                                                                                                                                                                                                                                                      |               |      |       |  |  |  |  |
|-------------------------------------------------------------------------------------------------------------------------------------------------------------------------------------------------------------------------------------------------------------------------------------------------------------------------|---------------|------|-------|--|--|--|--|
|                                                                                                                                                                                                                                                                                                                         |               |      |       |  |  |  |  |
| Step 2 : Design Browse our many designs on the SUITS page on our website                                                                                                                                                                                                                                                |               |      |       |  |  |  |  |
|                                                                                                                                                                                                                                                                                                                         |               |      |       |  |  |  |  |
| Step 3 : Hard Armor/Soft Armor/Extra Leather Type HA for Hard Armor, SA for Soft Armor, and XLT for Extra Leather, in all appropriate boxes.                                                                                                                                                                            |               |      |       |  |  |  |  |
| Shoulders                                                                                                                                                                                                                                                                                                               | Elbow/Forearm | Hips | Knees |  |  |  |  |
| Step 4: Lettering  Consult the SUIT PRICING OPTIONS section of the SUITS page and use our provided language to describe lettering and location of lettering. All custom lettering requires an additional message in your email providing the font you'd like to use, or you can call and ask about our available fonts. |               |      |       |  |  |  |  |
|                                                                                                                                                                                                                                                                                                                         |               |      |       |  |  |  |  |